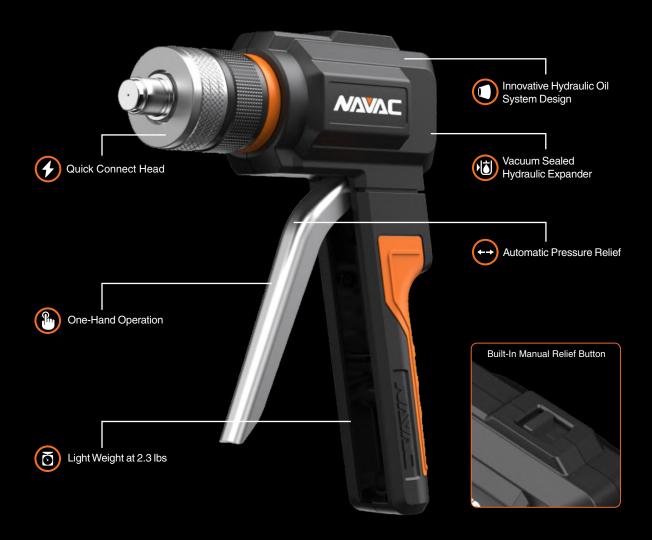

### **Hydraulic Expander**

- Vacuum sealed hydraulic system, no oil change needed
- Easy expansion with extended lever
- Suitable for large diameter copper

#### Compact, Easy to Use

- Quick operation, fewer handle compressions
- Easy one-hand operation, convenient for narrow spaces

### **Automatic Pressure Relief**

- Tube released at final trigger compression
- Built-in manual relief button

#### **Quick Connect Expander Heads**

• Quarter-turn head design, quick to attach/remove

| Model       | NTE11H2                                                                                  |                    |
|-------------|------------------------------------------------------------------------------------------|--------------------|
| Tubing Type | Soft (HVACR) Copper                                                                      |                    |
| Tube OD     | 3/8", 1/2", 5/8", 3/4", 7/8", 1", 1-1/8", 1-1/4"*, 1-3/8"*, 1-1/2"*, 1-5/8"* *Sold separ | ately under NTEQHK |
| Weight      | 2.3 lbs                                                                                  |                    |
| Accessory   | NTD28 (Deburring Tool), Carry Case                                                       |                    |
|             |                                                                                          |                    |