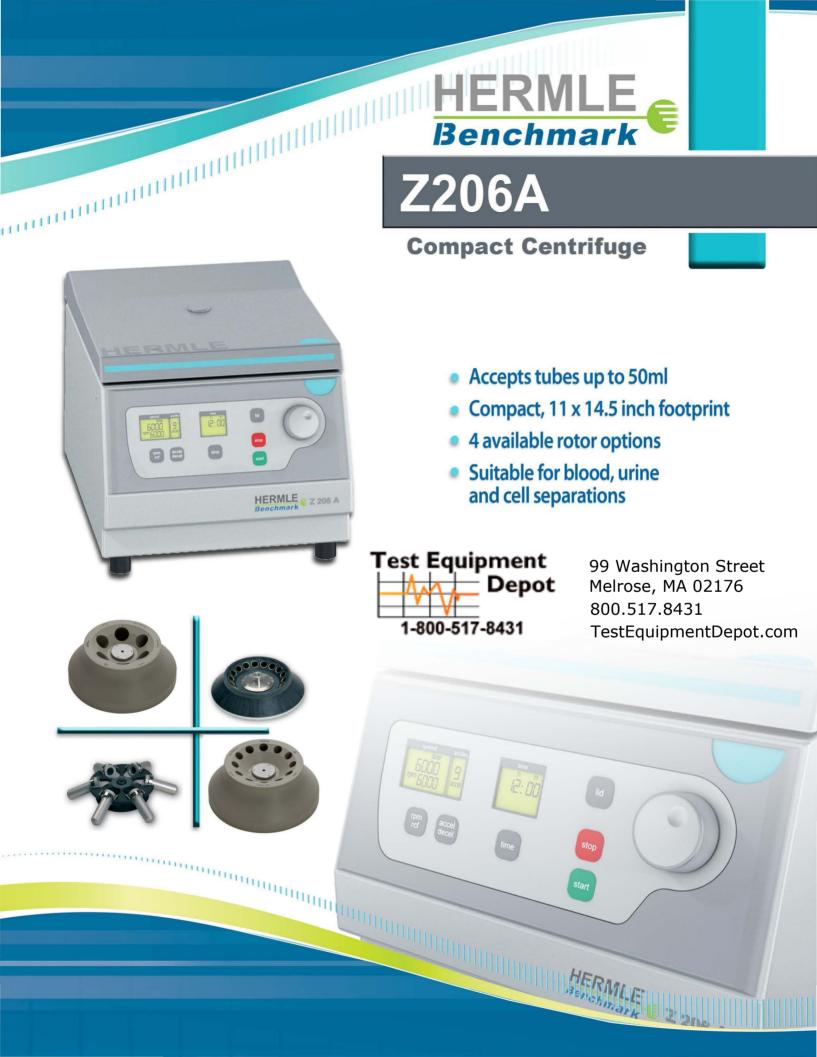

## Z206 A Summary

Speed up to 6,000 rpm G-Force up to 4,427 x g

Angle Rotor Capacity 6 x 50 ml 12 x 15 ml 18 x 1.5/2.0 ml

## Z206 A Features

Microprocessor Control Permanent indication of both set and actual values Over-speed protection Increments of 10 rpm/50 rcf Imbalance detection Adjustable Accel/Decel Audible end of run alarm Preselection of rotor code for proper g-force conversion

Maintenance free induction drive Quiet operation, less than 60 DB Splash proof display Compact, only 11 inches wide Electrical Safety lid-lock

## **Z206 A Specifications**

| Speed Range:  |
|---------------|
| Max. RCF:     |
| Max Capacity: |
| Timer:        |
| Dimensions:   |
| (W x D x H)   |
| Weight:       |
| Electrical:   |
| Power Draw:   |

200 to 6,000 rpm 4,427 x g 6 x 50 ml up to 99 hr, 59 min. 11 x 14.5 x 10.2 in. 28 x 37 x 26 cm. 33 lbs (15 kg) 120 or 230V, 50/60 Hz 100W The Z206-A Compact Centrifuge is suitable for a variety of applications inside both the clinical and research setting. Three angle rotor options are available permitting use with all common tube sizes from 0.2ml to 50ml. A unique 6 x 5ml swing out rotor is also available for clinical applications requiring horizontal separation within 5ml blood collection tubes.

The advanced microprocessor controls feature an ergonomic turn knob that controls all settings (time, speed, accel/decel levels, etc.). The speed can be adjusted from 200 rpm up to a maximum speed of 6,000 rpm (corresponding to  $4,427 \times g$ ) in the popular 50ml and 15ml rotors.

The centrifuge lid features and automatic lid-lock that prevents it from being opened while the rotor is still in motion. In addition, a unique imbalance detection system is designed to automatically power down the motor in the event of improper loading of the rotor or any tube breakage.

Compact, quiet, and versatile are just a few of the features found on the Z206-A centrifuge. Add to this, the proven safety features, and the result is the ideal centrifuge for a variety of clinical and molecuar biology applications.