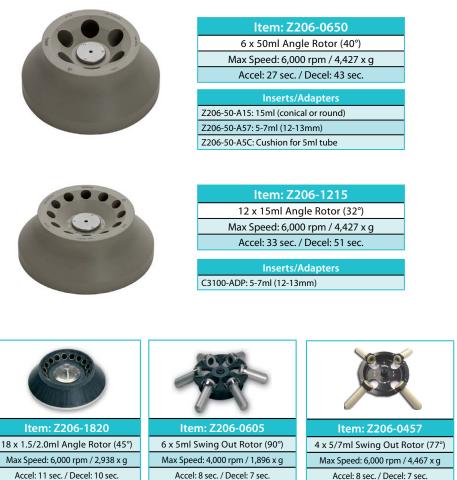

## Z206 A Summary

Speed up to 6,000 rpm G-Force up to 4,427 x g

Angle Rotor Capacity 6 x 50 ml 12 x 15 ml 18 x 1.5/2.0 ml

200 to 6,000 rpm 4,427 x g 6 x 50 ml up to 99 hr, 59 min. 11 x 14.5 x 10.2 in. 28 x 37 x 26 cm. 33 lbs (15 kg) 120 or 230V, 50/60 Hz 100W The Z206-A Compact Centrifuge is suitable for a variety of applications inside both the clinical and research setting. Three angle rotor options are available permitting use with all common tube sizes from 0.2ml to 50ml. A unique 6 x 5ml swing out rotor is also available for clinical applications requiring horizontal separation within 5ml blood collection tubes.